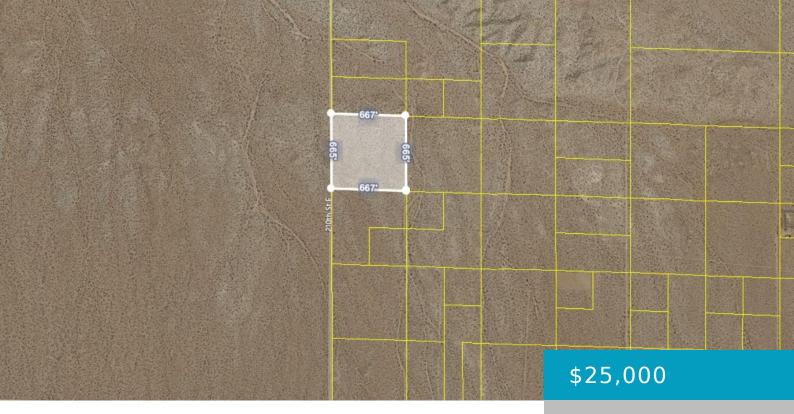

# 210TH ST E/AVE B8, LANCASTER, CA, 93535

https://windomrealtor.com

Low price for 10 acres of land in LA County! \$25,000 for 10.19 acres of land. Great value! The lot has frontage on 210th St E, which makes it very easy to access and potentially build. Very close to Edwards AFB. Great location to build a homestead, install a mobile home, get off the grid, [...]

### **Basics**

Category: Land Bathrooms: 0 baths Lot Size Acres: 10.19 sq ft Status: Active Lot size: 10.19 sq ft County: Los Angeles