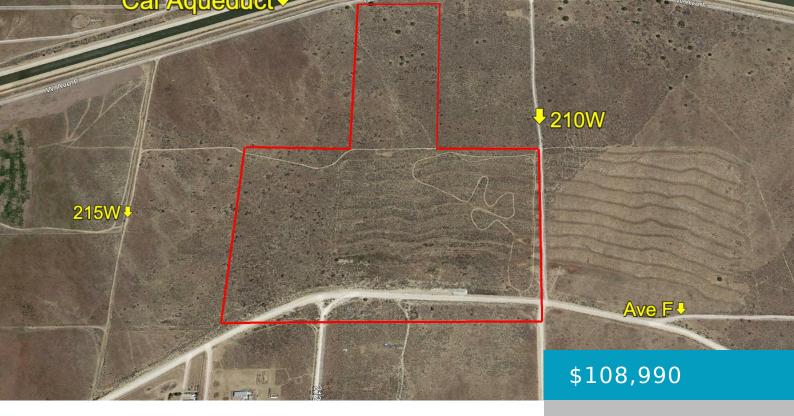

210TH WEST & AVE F, FAIRMONT, CA, 93536 https://windomrealtor.com

Affordable rural acreage up against the Cal Aqueduct on the north (Ave E-8), extending 1/2 mile south to Ave F. Zoning of A 2, R L 10 equates to heavy agriculture, one home per 10 acres. With the new county regulation allowing Alternative Dwelling Units (ADU), an additional home would be allowed. Elec power is [...] • 0 baths

### **Basics**

Category: Land Bathrooms: 0 baths Lot Size Acres: 72.66 sq ft Status: Active Lot size: 72.66 sq ft County: Los Angeles

#### Call us now

Phone: (661) 609-4434 Email: jennifer@demery.wpenginepowered.com

| Listing Terms: Cash              | <b>Compensation Disclaimer:</b> The listing broker's offer of compensation is made only to participants of the MLS where the listing is filed. |
|----------------------------------|------------------------------------------------------------------------------------------------------------------------------------------------|
| CrossStreet: 210th West on Ave F | <b>Zoning:</b> A 2, R L 10                                                                                                                     |