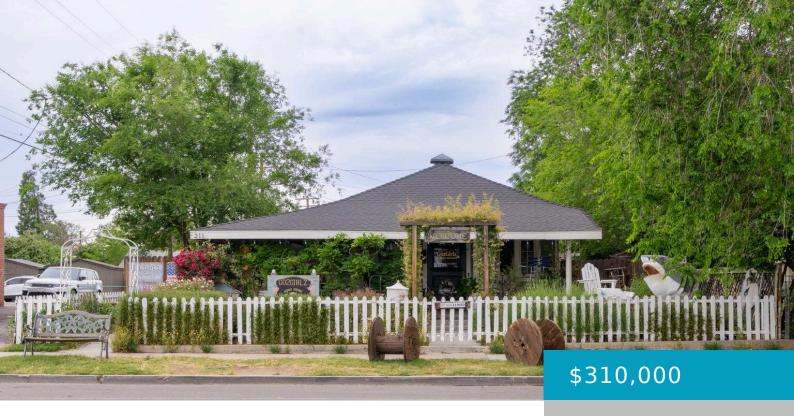

### **211, CURRY, TEHACHAPI, CA, 93561**

https://windomrealtor.com

An exceptional opportunity awaits in the heart of Tehachapi, California, where a captivating commercial business building is now available for sale. Boasting a generous floor space of 816 square feet, this property exudes an air of sophistication and potential. Zoned as C-2, it offers a myriad of possibilities for entrepreneurs seeking to establish their ventures [...]

### **Basics**

Category: Residential

Status: Active

Bathrooms: 1 bath

Year built: 1908

**Bathrooms Full:** 1

Type: Single Family Residence

Bedrooms: 1 bed

# **Building Details**

**Building Area Total: 816** sq ft **Stories:** 1

**Roof:** Composition Construction Materials: Frame

Fencing: None