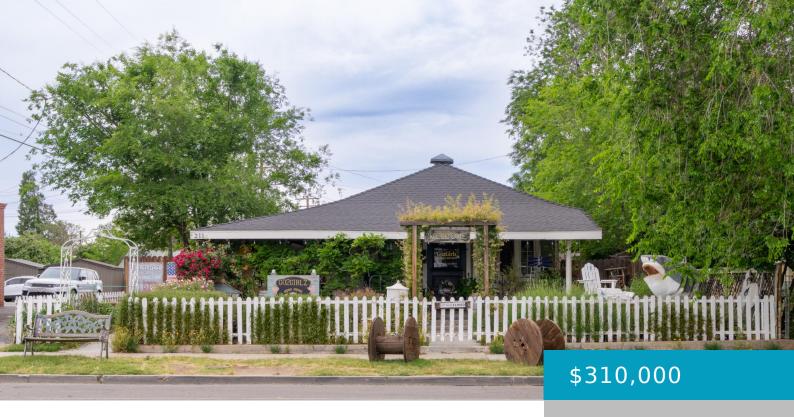

### **211, CURRY, TEHACHAPI, CA, 93561**

https://windomrealtor.com

An exceptional opportunity awaits in the heart of Tehachapi, California, where a captivating commercial business building is now available for sale. Boasting a generous floor space of 816 square feet, this property exudes an air of sophistication and potential. Zoned as C-2, it offers a myriad of possibilities for entrepreneurs seeking to establish their ventures [...]

## **Basics**

Category: Commercial Sale

Status: Active

Lot size: 0.1 sq ft

Lot Size Acres: 0.1 sq ft

Type: Mixed Use

Bathrooms: 0 baths

Year built: 1908

## **Building Details**

**Building Area Total: 816** sq ft **Stories:** 1

**Roof:** Composition Construction Materials: Frame