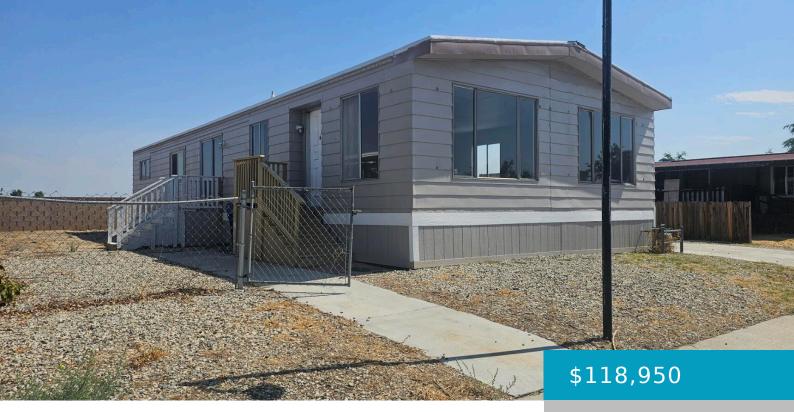

# 2117, WINDBREAK DRIVE #12, ROSAMOND, CA, 93560

https://windomrealtor.com

Discover the perfect blend of comfort and convenience in this meticulously maintained 3-bedroom, 2-bathroom mobile home at Tradewinds Mobile Estates in Rosamond. Spanning an impressive 1,440 square feet, this spacious retreat boasts a newly installed carpet and a fresh coat of paint, creating a welcoming atmosphere. The open-concept kitchen seamlessly flows into the living areas, [...]

## **Basics**

Category: Mobile Home

Bedrooms: 3 beds

Lot size: 0 sq ft

Lot Size Acres: 0 sq ft

County: Kern

Status: Active

Bathrooms: 2 baths

## **Building Details**

**Building Area Total: 1440** sq ft **Roof:** Composition

Construction Materials: Siding Fencing: None