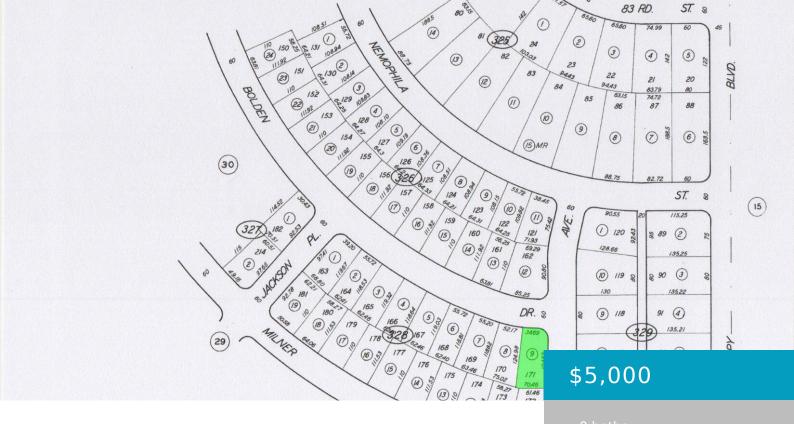

# 21332809008 BOLDEN, CALIFORNIA CITY, CA, 93505

https://windomrealtor.com

There is not an address associated with this parcel. What is reflected is the Parcel# 213-328-09-00-8 which is +/-0.19 Acres. Zoning is R-1.Access via dirt Bolden Dr.

is filed.

CrossStreet: Sally Ave Zoning: R-1