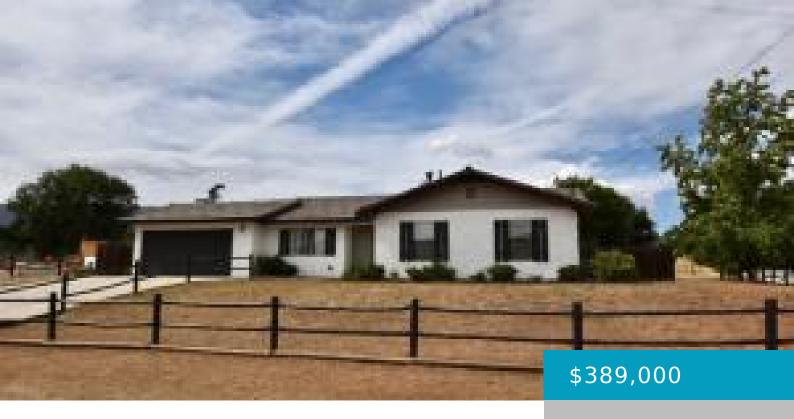

## 21451, SANTA MARIA, TEHACHAPI, CA, 93561

https://windomrealtor.com

- 3 beds
- 2.00 baths
- Single Family Residence
- A
- Closed

## **Basics**

**Category:** A

**Status:** Closed

Bathrooms: 2.00 baths

MLS #: 23005835

Sold Price/SqFt: 274.54

**Bathrooms Full:** 1

Original List Price: \$389,000

Type: Single Family Residence

**Bedrooms: 3** beds

Year built: 1984

Days On Market: 96

List Price/SqFt: 277.46

County: Kern