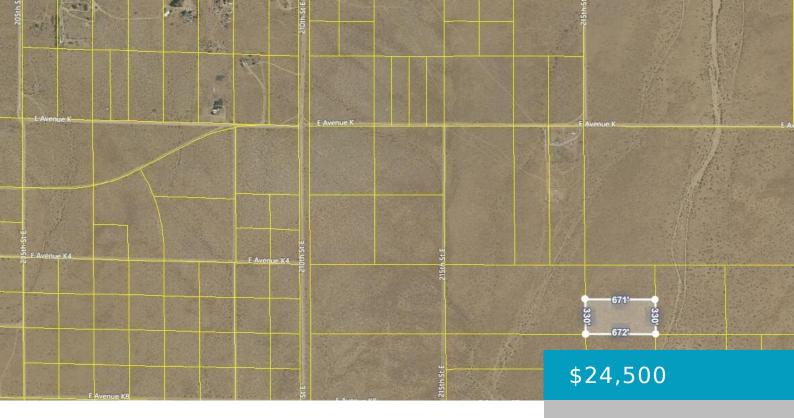

# 215 STREET E. AND AVENUE K-6, LANCASTER, CA, 93535

https://windomrealtor.com

Approx. 5.0 acres of rural investment land in Hi Vista /East of Lancaster. Located approx. 4.0 miles NE of Lake Los Angeles and 4.50 miles west of the western San Bernardino County line. Nearest paved road is Ave. J at 215 St. E. Nearest powerlines appear to be at 210 St. E and Ave. J-12. [...]

## **Basics**

Category: Land

Bathrooms: 0 baths

Lot Size Acres: 5 sq ft

**Status:** Active

Lot size: 5 sq ft

**County:** Los Angeles

## **Miscellaneous**

**Listing Terms:** Cash **Compensation Disclaimer:** The listing broker's offer of

compensation is made only to participants of the MLS where

the listing is filed.

CrossStreet: 215 St. E and

Ave. K-8

**Zoning:** A-2-2 / RL10