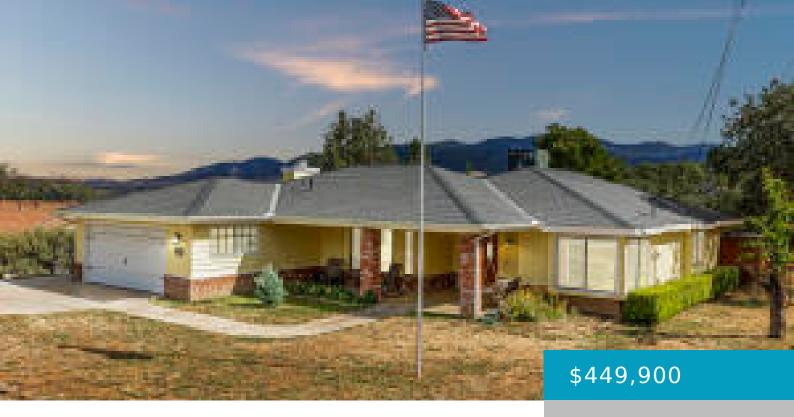

# 21508, QUAIL SPRINGS, TEHACHAPI, CA, 93561

https://windomrealtor.com

- 3 beds
- 2.00 baths
- Single Family Residence
- A
- Closed

## **Basics**

**Category:** A

**Status:** Closed

Bathrooms: 2.00 baths

**MLS** #: 23005783

Sold Price/SqFt: 207.13

**Bathrooms Full: 2** 

Original List Price: \$450,000

Type: Single Family Residence

Bedrooms: 3 beds

Year built: 1989

Days On Market: 129

List Price/SqFt: 216.71

County: Kern