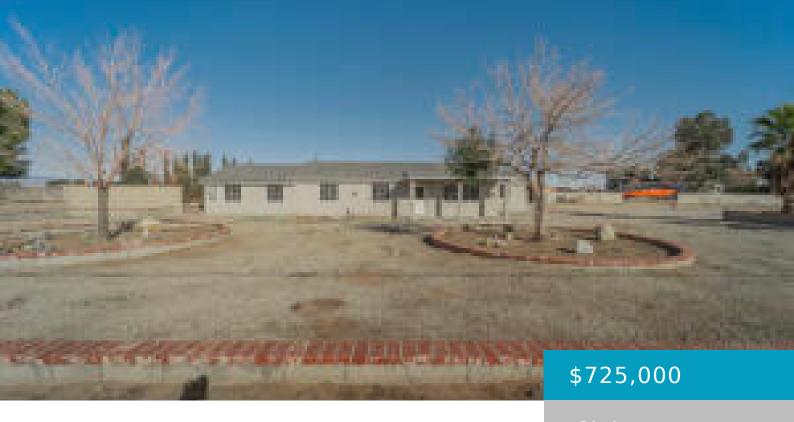

2157, AVE M8, PALMDALE, CA, 93551

https://windomrealtor.com

- 5 beds
- 3.00 baths
- Single Family Residence
- A
- Active

**Bedrooms: 5** beds

Year built: 1958

Days On Market: 137

Bathrooms Full: 3

Original List Price: \$725,000