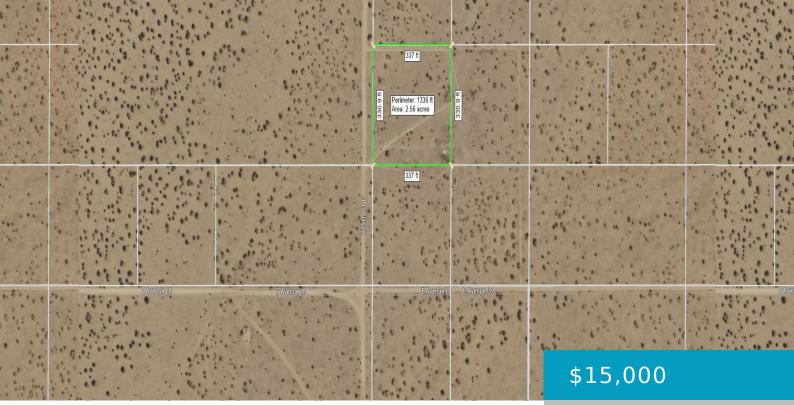

# 215TH ST E AND AVE L6, LANCASTER, CA, 93535

https://windomrealtor.com

2.56 acre agricultural lot. Bring the animals, or start your ranch. Dirt roads lead to lot. APN 33465-004-067.

- O hatha
- Land
- Active