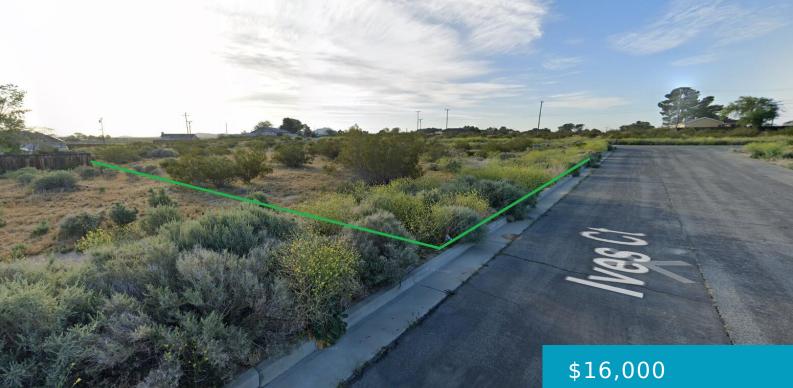

### 21754, IVES, CALIFORNIA CITY, CA, 93505

https://windomrealtor.com

Huge 11,254 or .26 of an acre building lot in the NE area of California City. This lot includes a paved road, water, and electric are to the lot line. Price to sell! · · ·

### Basics

Category: Land Bathrooms: 0 baths Lot Size Acres: 0.26 sq ft Status: Active Lot size: 0.26 sq ft County: Kern