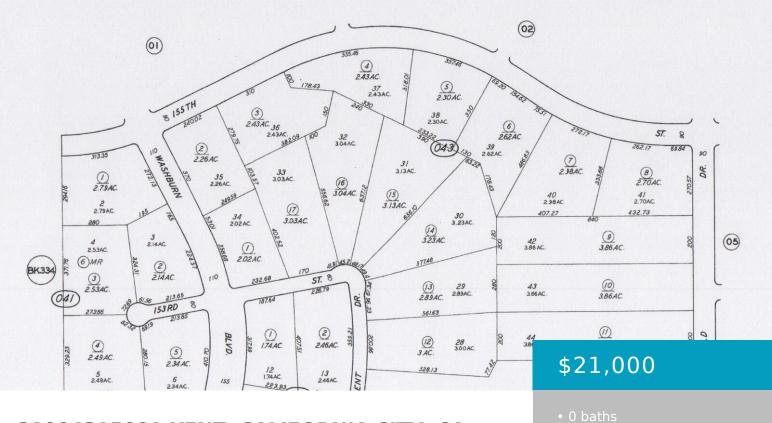

# 21904315001 KENT, CALIFORNIA CITY, CA, 93505

https://windomrealtor.com

There is not an address associated with this parcel. What is reflected is the Parcel# 219-043-15-00-1 which is  $\pm$ -3.13 Acres. Zoning is R4. Located in California City. Access via dirt Kent Dr.

CrossStreet: 153rd St Zoning: R4