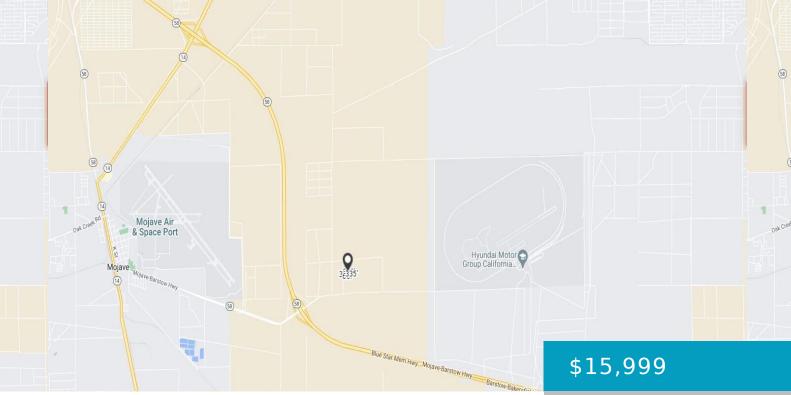

### 22 STREET SOUTH DENISE AVENUE, MOJAVE, CA, 93501

https://windomrealtor.com

5 acres on 23rd Street, South of Denise Ave and north of Altus Ave. This investment property is within the Mojave Spaceport with cutting-edge industries ready to lead us into a new era of aerospace exploration! Peaceful rural settings. Mojave Airport and Hwy. 14 are 4 miles to the west. The property is located southeast [...]

CrossStreet: So. Denise Ave. & Altus

Ave.

**Zoning:** A-1