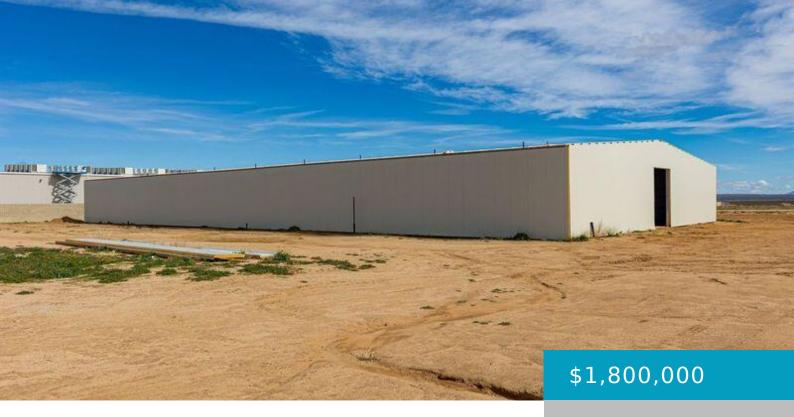

### 22250, YERBA, CALIFORNIA CITY, CA, 93505

https://windomrealtor.com

Unlock the future of cannabis innovation with this state of the art 20,000 square-foot cannabis building designed to elevate your business to new heights. Nestled on a sprawling 10-acre site, this meticulously crafted site offers a comprehensive solution for cannabis growers, processors, distributors, and retailers seeking a premium space to thrive. Experience unparalleled quality and [...]

## **Basics**

Category: Commercial Sale

Status: Active

Lot size: 10 sq ft

Lot Size Acres: 10 sq ft

Type: Industrial

Bathrooms: 0 baths

Year built: 2023

# **Building Details**

**Cooling features:** Central Air **Building Area Total: 20000** sq ft

Stories: 1 Roof: Metal

**Construction Materials:** Aluminum Siding Fencing: Chain Link