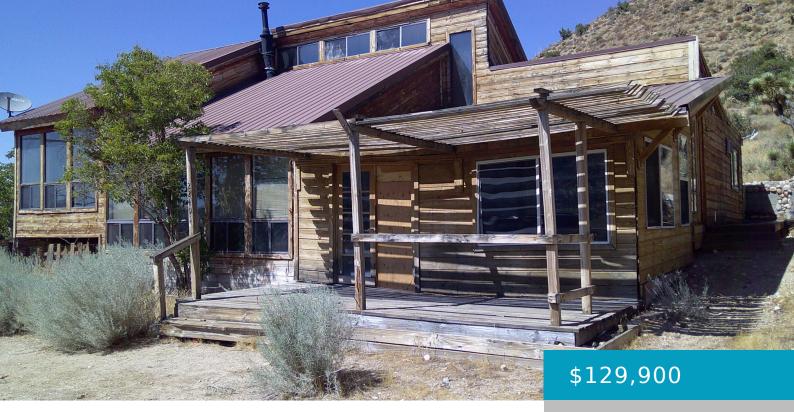

#### 22401, PINON, LLANO, CA, 93544

https://windomrealtor.com

House needs cleanout and some items replaced.

- 2 beds
- 1 bath
- Single Family Residence
- Residential
- Active

×

### Basics

Category: Residential Status: Active Bathrooms: 1 bath Year built: 1995 Bathrooms Full: 1 Type: Single Family Residence Bedrooms: 2 beds Lot size: 4.97 sq ft Lot Size Acres: 4.97 sq ft County: Los Angeles

#### Call us now

Phone: (661) 609-4434 Email: jennifer@demery.wpenginepowered.com Building Area Total: 1049 sq ft Roof: Wood Construction Materials: Wood Siding Stories: 2 Levels: Multi/Split Fencing: None