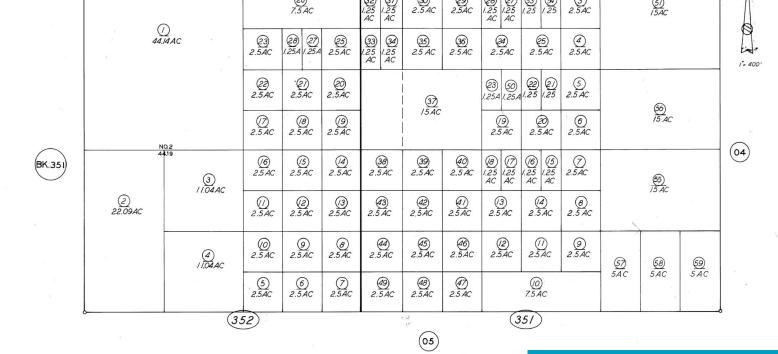

# 225, AND SOUTH OF GORDON, BORON, CA, 93516

https://windomrealtor.com

2.5 acres Agricultural/residential lot located in the second community of California City! Great opportunity for future investment. The property is situated South of Gordon Blvd. Hwy. 58 is about 7 miles to the south and Hwy. 395 is about 8 miles to the east. California city is less than 10 minutes to the west. The [...]

### **Basics**

Category: Land Status: Active

Bathrooms: 0 baths Lot size: 2.5 sq ft

**Lot Size Acres: 2.5** sq ft **County:** Kern

### **Miscellaneous**

**Listing Terms:** Cash, Conventional **Compensation Disclaimer:** The listing broker's offer of

compensation is made only to participants of the MLS

where the listing is filed.

CrossStreet: Brown Rd. / South of

Gordon Bl

**Zoning:** E(2 1/2) M