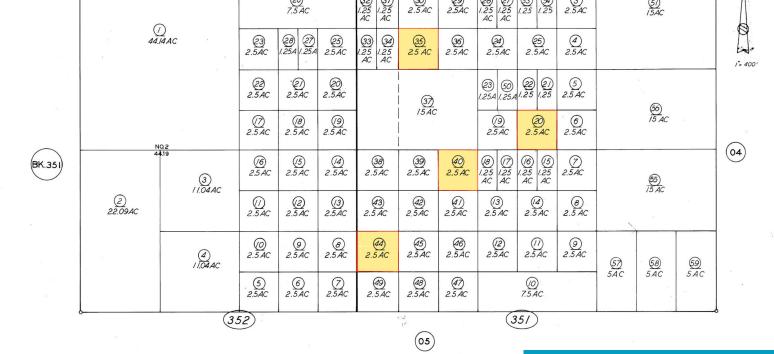

### 225, NORTH OF GEORGE, MOJAVE, CA, 93501

https://windomrealtor.com

2.5 acres Agricultural/residential lot located in the second community of California City! Great opportunity for future investment. The property is situated South of Gordon Blvd. Hwy. 58 is about 7 miles to the south and Hwy. 395 is about 8 miles to the east. California city is less than 10 minutes to the west. The [...]

### **Miscellaneous**

**Listing Terms:** Cash,

Conventional

**Compensation Disclaimer:** The listing broker's offer of compensation is made only to participants of the MLS

where the listing is filed.

**CrossStreet:** South of Gordon

Blvd.

**Zoning:** E(2 1/2) M