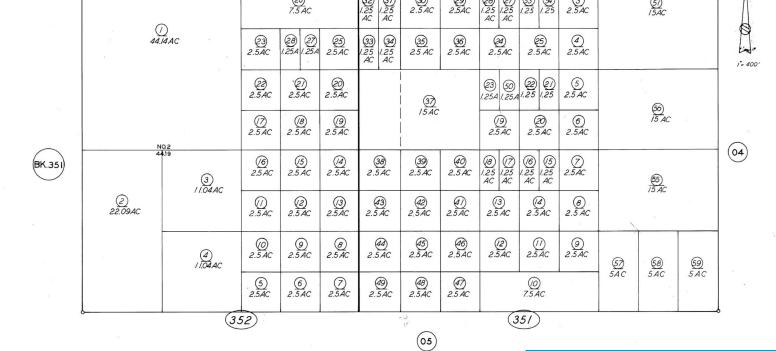

#### 225, SOUTH OF GORDON, BORON, CA, 93516

https://windomrealtor.com

2.5 acres Agricultural/residential lot located in the second community of California City! Great opportunity for future investment. The property is situated South of Gordon Blvd. Hwy. 58 is about 7 miles to the south and Hwy. 395 is about 8 miles to the east. California city is less than 10 minutes to the west. The [...]

#### **Miscellaneous**

Listing Terms: Cash, Conventional Compensation Disclaimer: The listing broker's offer of

compensation is made only to participants of the MLS

where the listing is filed.

CrossStreet: Gordon Bl. and

Stanford Ave.

**Zoning:** E(2 1/2) M