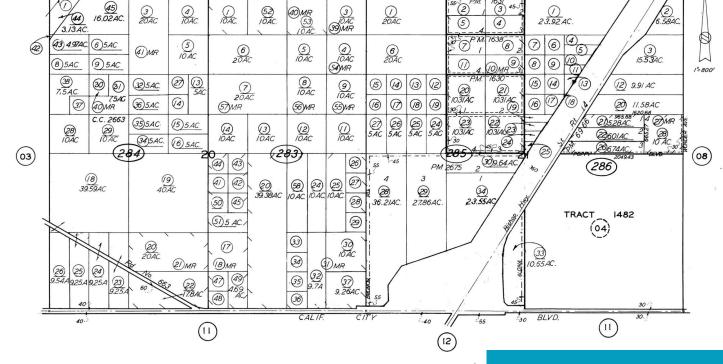

## 22528431009, MOJAVE, CA, 93501

https://windomrealtor.com

Davis - 4. 44/40/0000

There is not an address associated with this parcel. What is reflected is the Parcel# 225-284-31-00-9 which is +/-7.5 AC. Zoning is A-1. Located in Unincorporated Kern County near the Mojave area.

### **Basics**

Category: Land Status: Active

Bathrooms: 0 baths Lot size: 7.5 sq ft

**Lot Size Acres: 7.5** sq ft **County: Kern** 

listing is filed.

CrossStreet: UNKNOWN Zoning: A-1