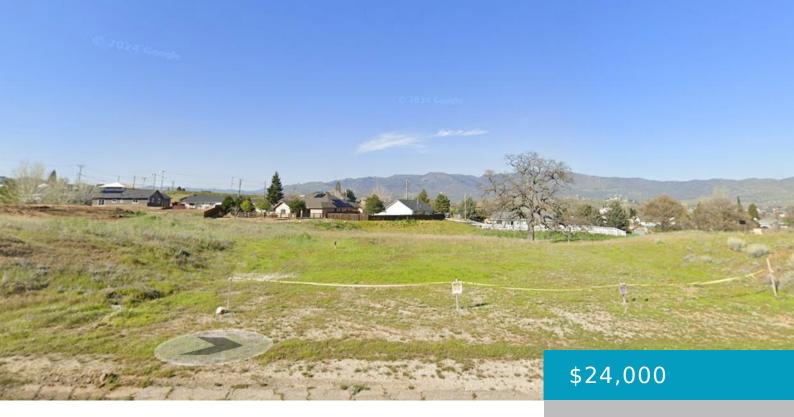

### 22556, MARIPOSA, TEHACHAPI, CA, 93561

https://windomrealtor.com

Golden Hills desirable location. This single family lot has a great views and is surrounded by beautifully developed homes. Near yet separated from the city. Come build that dream home.

## **Basics**

Category: Land Status: Active

Bathrooms: 0 baths Lot size: 0.38 sq ft

**Lot Size Acres: 0.38** sq ft **County: Kern** 