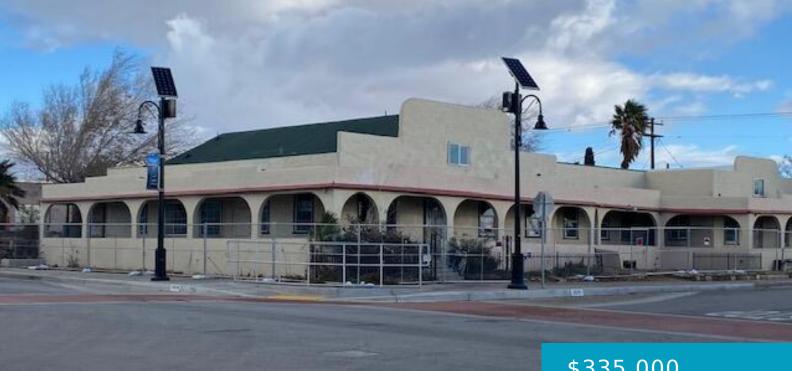

### 2259, INYO, MOJAVE, CA, 93501

https://windomrealtor.com

over 5,000 sqft building on a 15,000 sqft lot with huge potential, zoned C-2, can be used for numerous commercial and/or residential uses, the property needs lots of TLC, this is not ground up construction, use the existing building, the property will require a complete remodeling. current owner received Kern County planning commission CUP approval [...]

- \$335,000

×