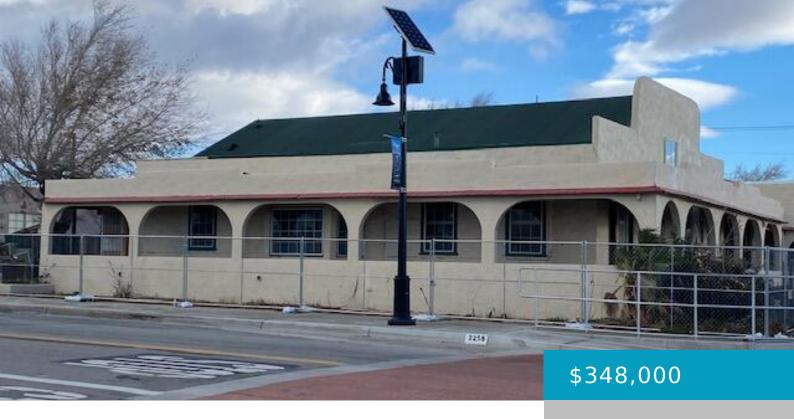

#### 2259, INYO, MOJAVE, CA, 93501

https://windomrealtor.com

Priced for quick sale, multi units residential development, approved for 10 units, currently plans in process with county building and safety, property needs rehab, this is not ground up construction, there is existing 5,000 sqft building on a 15,000+ square feet lot lot, that provides great potential, this project will require a complete [...]

### **Basics**

Category: Multi-Family

Bedrooms: 20 beds

Lot size: 0.35 sq ft

Lot Size Acres: 0.35 sq ft

**Status:** Active

Bathrooms: 10 baths

Year built: 1929

# **Building Details**

**Building Area Total: 4501** sq ft **Number Of Units Total:** 10

Roof: Composition Construction Materials: Plaster, Wood Siding