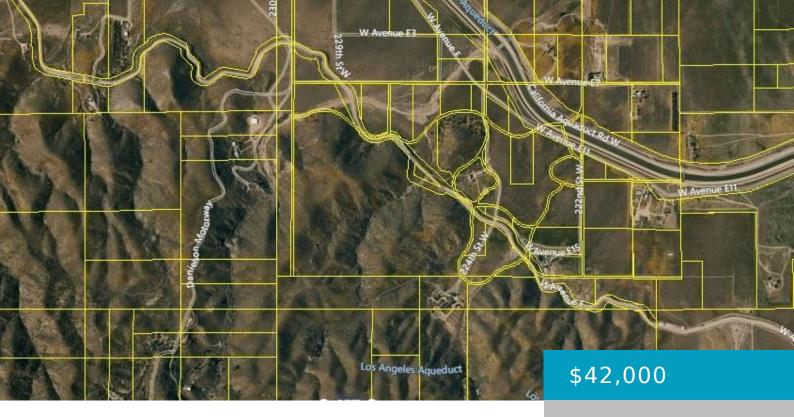

# 229 ST. W AND AVE. F-8, LAKE HUGHES, CA, 93532

https://windomrealtor.com

One of two adjacent 20.0-acres parcels (40.0 acres total) available for sale together or individually. \$42,000.00 each (\$2,100.00 per acre). Serene, secluded, private location is in southwest Lancaster. Located between the Aqueduct and Lake Hughes rolling hills and slopes offer excellent view. There are existing home on the east side. No utilities are available. Great [...]