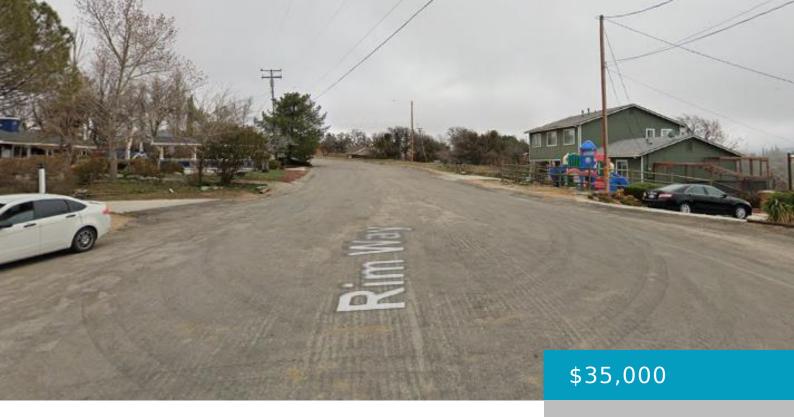

### 22948, RIM, TEHACHAPI, CA, 93561

https://windomrealtor.com

1.09 acre residential lot adjacent to homes on a paved cul-de-sac street. Sloped lot with a seasonal creek down near the back end. Water and power are in the street. Located near the Golden Hills area of Tehachapi. APN 289-220-13-00-7.