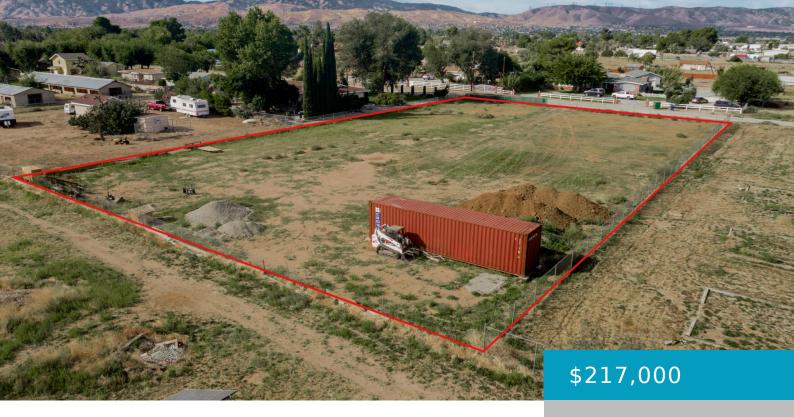

# 22ND ST W VIC AVE M8, PALMDALE, CA, 93551

https://windomrealtor.com

Location! Location! Location! Owner Will Carry Build your custom home on this prime lot, 1.3 acre, located in the heart of West, Palmdale "White Fence Farms" flat usable lot on a paved road, chain link fenced, surrounded by large custom homes. Desirable A2 zoning. Horse Property. Beautiful setting. All utilities should be available in the [...]