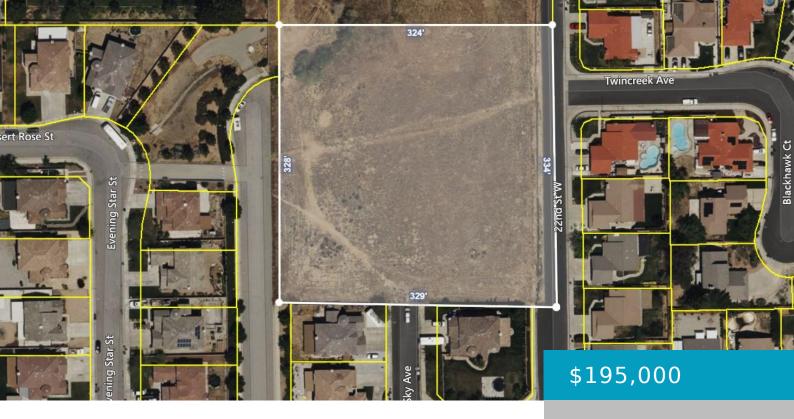

### 22ND STREET W, PALMDALE, CA, 93551

https://windomrealtor.com

Prime West Palmdale location! This 2.48 acre in-fill land parcel is nestled within a highly sought after neighborhood. Just south of Rancho Vista Blvd, halfway between Marie Kerr Park and the AV Mall, current home prices in the nearby neighborhoods are upwards of \$800,000. This parcel is zoned "SFR3", which is Palmdale's most common single-family [...]

## **Basics**

Category: Land Status: Active

Bathrooms: 0 baths Lot size: 2.48 sq ft

**Lot Size Acres: 2.48** sq ft **County:** Los Angeles

#### Call us now

Phone: (661) 609-4434

Email: jennifer@demery.wpenginepowered.com

**Listing Terms:** Cash **CrossStreet:** 22nd St W/West of Twincreek

Zoning: SFR3