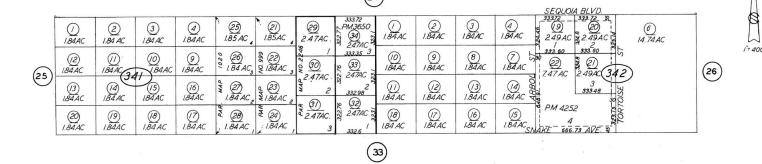

# 230, AND SOUTH OF SEQUOIA, MOJAVE, CA, 93501

https://windomrealtor.com

Less than 2 acres residential lot located in the second community of California City! Great opportunity for future investment. The property is situated South of Sequoia Blvd., and North of Rosewood Blvd. Hwy. 58 is about 7 miles to the south and Hwy. 395 is about 8 miles to the east. California city is less [...]

### **Miscellaneous**

Listing Terms: Cash, Conventional Compensation Disclaimer: The listing broker's offer of

compensation is made only to participants of the MLS

where the listing is filed.

CrossStreet: 230 St. E and

Sequoia Blvd

**Zoning:** E(2 1/2)