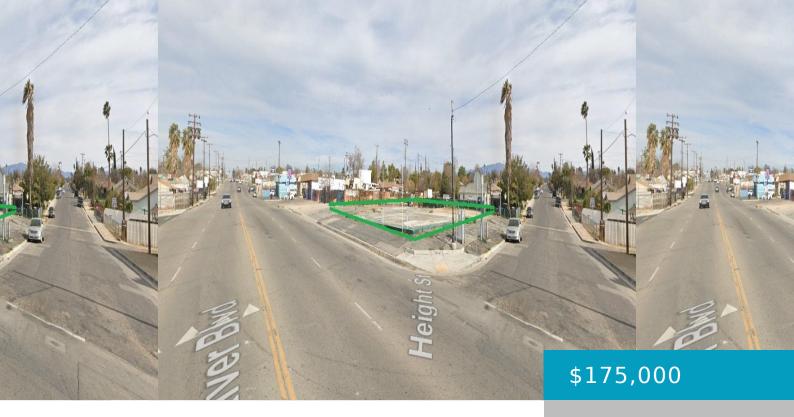

### 2303, RIVER, BAKERSFIELD, CA, 93305

https://windomrealtor.com

This 15K+- sq ft lot (.35+- acre) is zoned a commercial C-1 which has many uses. According to one of the other owners in the area, some industrial uses may be allowed. This property features 110 feet of road frontage on River Blvd and 140 feet on Height St. See the zoning code attached.