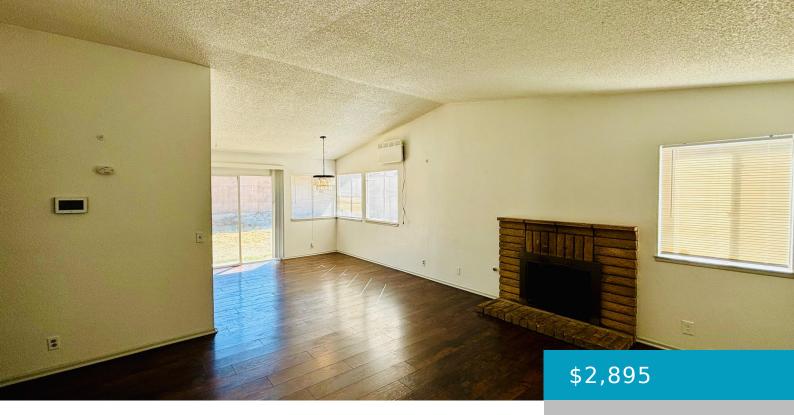

## 2308, EDAM, LANCASTER, CA, 93536

https://windomrealtor.com

Newly redone westside 3 bedroom 2 bath home, near K and 25th Street West. Located on a quiet cul-de-sac, this comfortable home offers central air conditioning and heating, a nicely appointed fireplace, an alarm system, dishwasher, and a laundry area with washer-dryer hookup in the garage. Easy access to Avenue K shopping and restaurants, AV [...]

## **Amenities & Features**

Laundry Features: Electric Hook-up, Gas Hook-up Patio And Porch Features: Slab

**Appliances:** Dishwasher, Disposal, Gas Oven, Gas Range Heating: Natural Gas

**Pool Features:** None Fireplace Features: Living Room