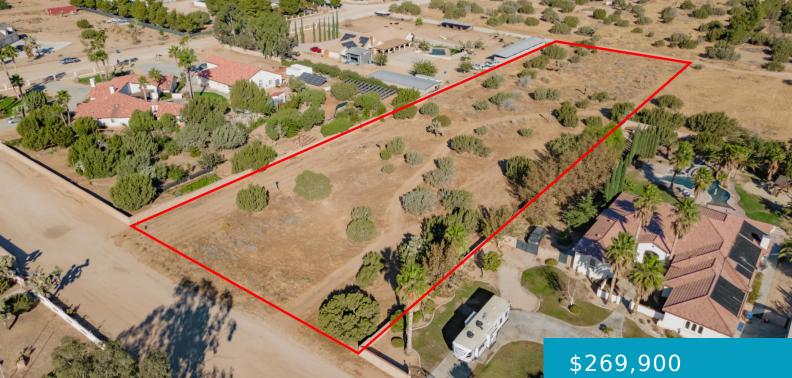

### 2309, AVE O4, PALMDALE, CA, 93551

https://windomrealtor.com

Absolutely Beautiful 2.485 acre lot located in the Shadow Acres area of West Palmdale for you to build your new custom home. There are many newer large custom homes surrounding the property. Partial block walls already in place on 2 sides. Horse Property. Nice setting with large junipers and joshua trees. Located in the Shadow [...]

### **Basics**

Category: Land Bathrooms: 0 baths Lot Size Acres: 2.59 sq ft Status: Active Lot size: 2.59 sq ft **County:** Los Angeles