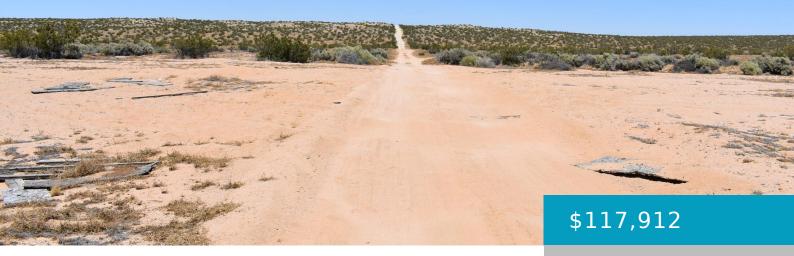

# 230TH ST E AND AVE B8, LANCASTER, CA, 93535

https://windomrealtor.com

81.77 acres of A22 zoned agrilcultural land. Lot runs a half mile from Ave B to Ave B8, and borders 230th St E on the east border. Build your off grid ranch, or recreational playground. APN 3318-006-015.