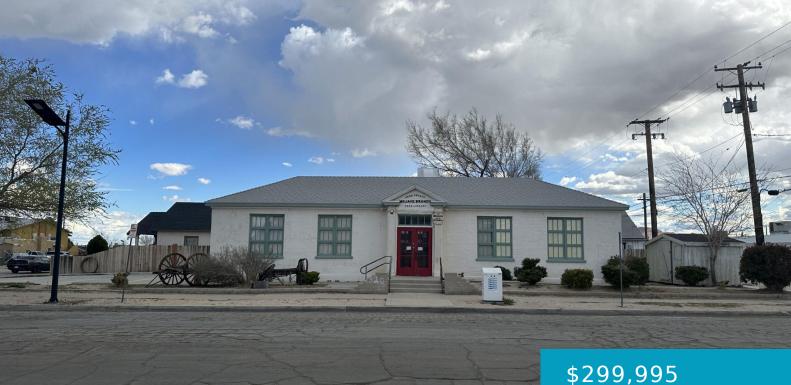

### 2320, BELSHAW, MOJAVE, CA, 93501

https://windomrealtor.com

Located in the heart of downtown Mojave this historic building is located right off the heavily traveled 14 freeway. For over a decade it was the towns best known restaurant in a building rich in local history. This C2 zoned building has many possible uses but it was last purposed as a restaurant complete with [...]

- \$299,995

×

**Basics** 

Category: Commercial Sale Status: Active Lot size: 0.17 sq ft Lot Size Acres: 0.17 sq ft

Type: Retail Bathrooms: 0 baths Year built: 1920 County: Kern