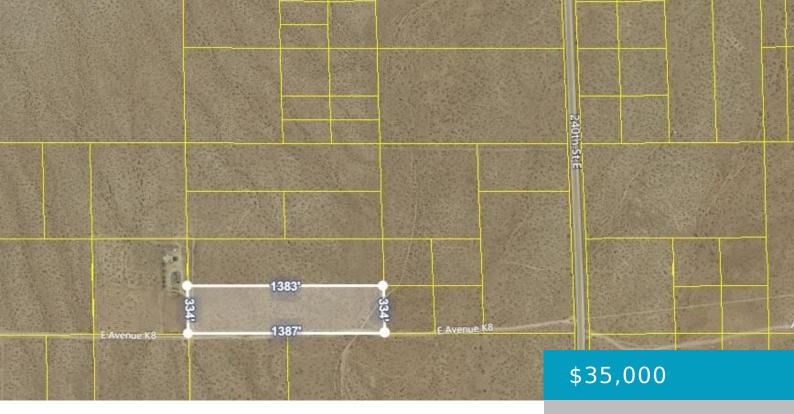

### 235 STREET E. AND AVENUE. K-8, LANCASTER, CA, 93535

https://windomrealtor.com

10.00 acres of rural investment land in Hi Vista /East of Lancaster. Located approx. 6.50 miles E of Lake Los Angeles and 2.50 miles west of western San Bernardino County line. Nearest paved road is 240 St. E located approx. 0.25 miles E of subject parcel. Nearest powerlines appear to be on Ave. J approx. [...]