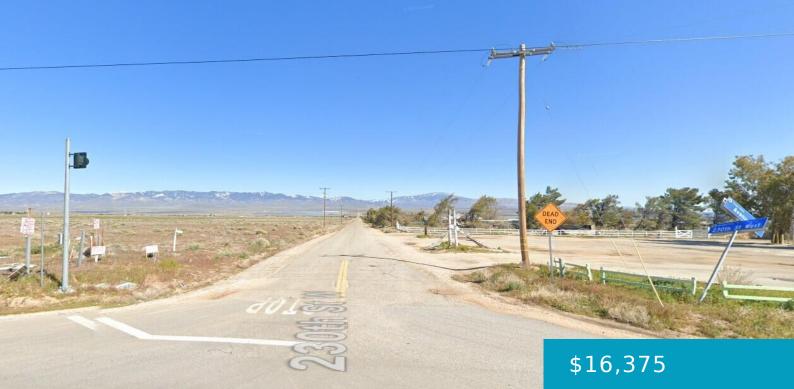

### 235TH ST W AND N/O ROSAMOND BL, ROSAMOND, CA, 93560

https://windomrealtor.com

5 acre lot with dirt road access. Zoned for agriculture, animals, and a home. APN 254-480-24. Adjacent 5 acres to the north is also available.