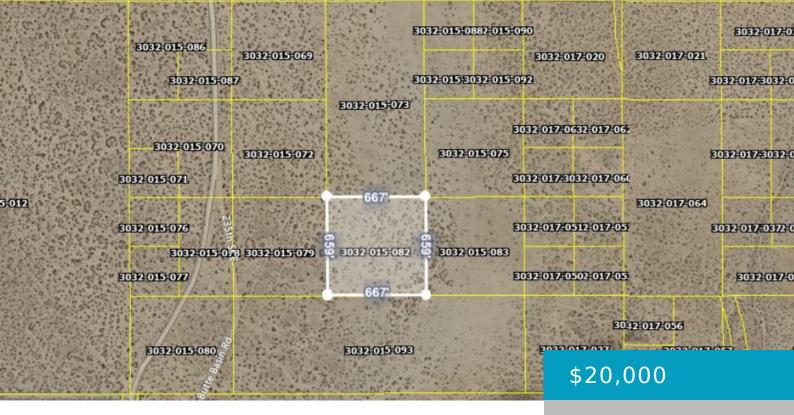

### 236 ST. E AND S-12, PALMDALE, CA, 93591

https://windomrealtor.com

This 10 acres, APN# 3032-015-082, is flat, investment parcel zoned for Agricultural/Residential use. Parcel is located in the unincorporated Black Butte/Llano area of northeast Los Angeles Surrounding area is undeveloped land. Bolthouse Farms of Bakersfield owns a couple thousand acres to the east and northeast of subject parcel that appear to be used for onion [...]

## **Basics**

Category: Land Status: Active

Bathrooms: 0 baths Lot size: 10 sq ft

Lot Size Acres: 10 sq ft County: Los Angeles

### **Miscellaneous**

**Listing Terms:** Cash **CrossStreet:** 235 St E. and Ave. S

**Zoning:** A-2-2 / RL20