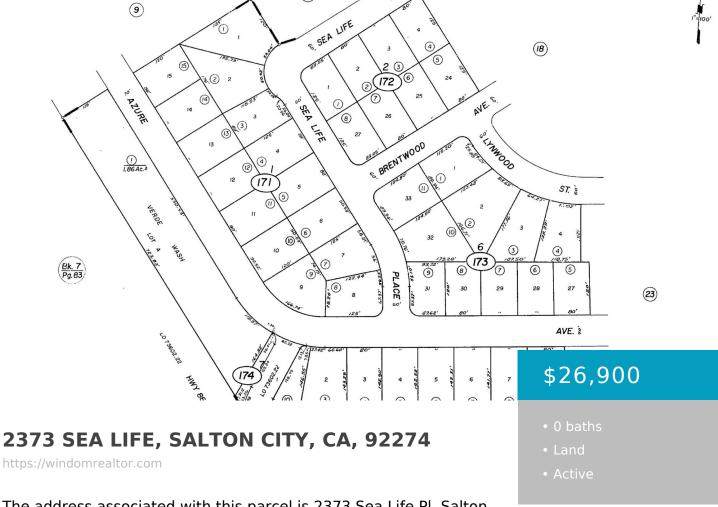

The address associated with this parcel is 2373 Sea Life Pl, Salton City CA 92274. What is reflected is the Parcel# 011-171-003-000 which is +/-0.2341 Acres. Zoning is R-1. Located in the area of Salton City which is Unincorporated Imperial County. Access via dirt Sea Life Pl.