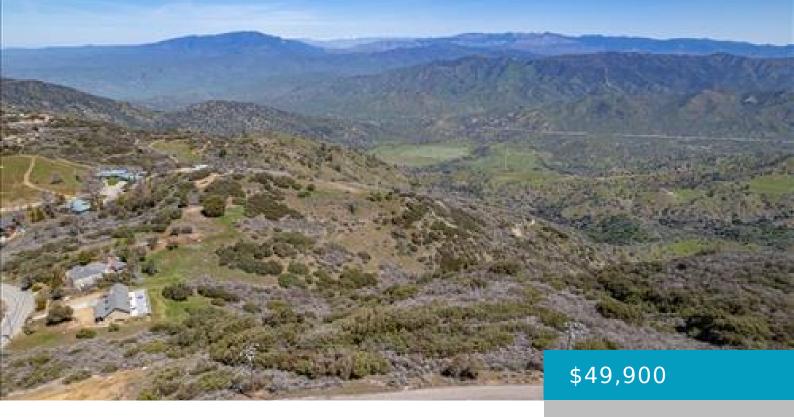

#### **24280, EL RANCHO, TEHACHAPI, CA, 93561**

https://windomrealtor.com

Views, Views, Views!! Located In the desirable gated community of Bear Valley Springs, this lot is perched on a rim not far from the valley floor. Spectacular, unobstructed northeast views of the Southern Sierras, Hwy 58 and an eagle-eye peek of the Tehachapi Loop will take your breath away!! Totaling 27.22 acres, there is plenty [...]

## **Basics**

Category: Land

Bathrooms: 0 baths

Lot Size Acres: 27.22 sq ft

Status: Active

**Lot size: 27.22** sq ft

County: Kern