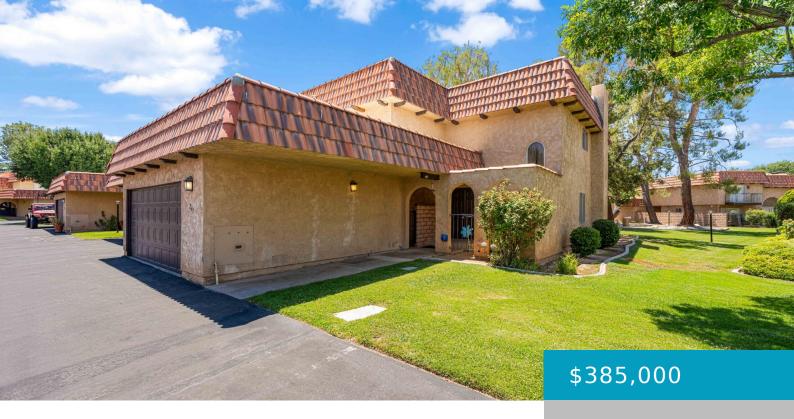

### 245, JOSEPH, PALMDALE, CA, 93551

https://windomrealtor.com

Great Opportunity Here! Antelope Valley Country Club condo with 3 LARGE bedrooms, 2.5 baths and 1,807 square feet of living space! Corner unit with NO SHARED WALLS other than the garage! Bright kitchen with upgraded countertops and backsplash along with built-in cabinet organizers! Spacious family room with a fireplace and a sliding door to the [...]

## **Building Details**

**Cooling features:** Central Air **Building Area Total: 1807** sq ft

Garage spaces: 2 Stories: 2

Roof: Tile Construction Materials: Stucco, Wood Siding

#### **Miscellaneous**

**Listing Terms:** Cash, Conventional **Compensation Disclaimer:** The listing broker's offer

of compensation is made only to participants of the

MLS where the listing is filed.

Foundation Details: Slab Architectural Style: Traditional