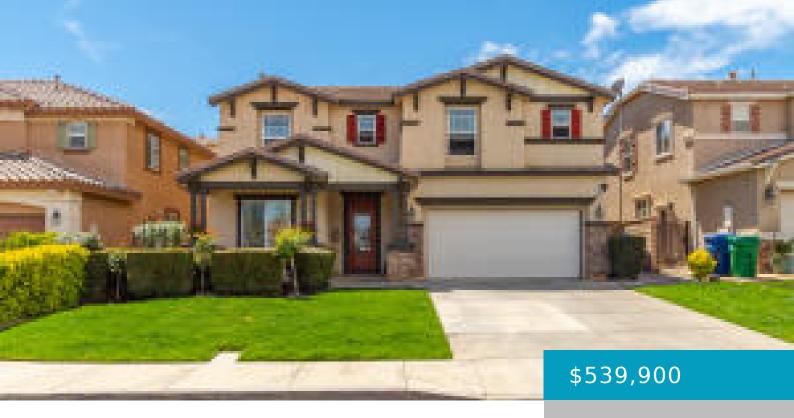

# 2450, DELICIOUS LANE, PALMDALE, CA, 93551

https://windomrealtor.com

- 3 beds
- 3.00 baths
- Single Family Residence
- A
- Closed

## **Basics**

**Category:** A

**Status:** Closed

Bathrooms: 3.00 baths

MLS #: 23007031

Sold Price/SqFt: 226.37

**Bathrooms Full: 2** 

**Original List Price:** \$549,900

Type: Single Family Residence

**Bedrooms: 3** beds

Year built: 2005

Days On Market: 94

List Price/SqFt: 231.92

**County:** Los Angeles