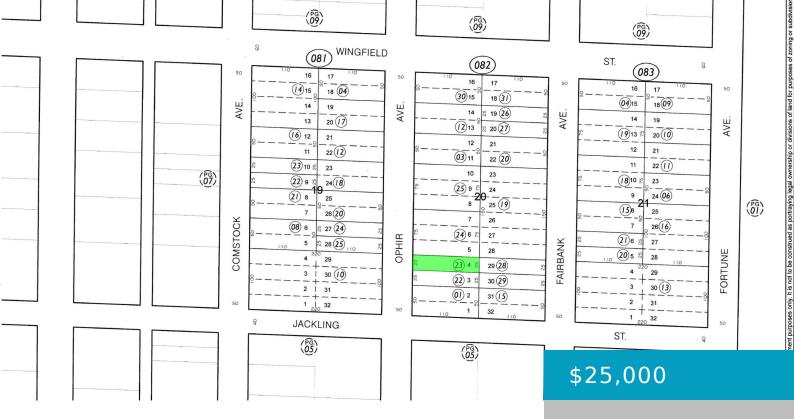

#### 24608223007 OPHIR, MOJAVE, CA, 93501

https://windomrealtor.com

There is not an address associated with this parcel. What is reflected is the Parcel# 246-082-23-00-7 which is +/-0.06 Acres. Zoning is A-1. Access via dirt Ophir Ave. Very close to Golden Queen Mining Co.

listing is filed.

**CrossStreet:** Fortune Ave **Zoning:** A-1