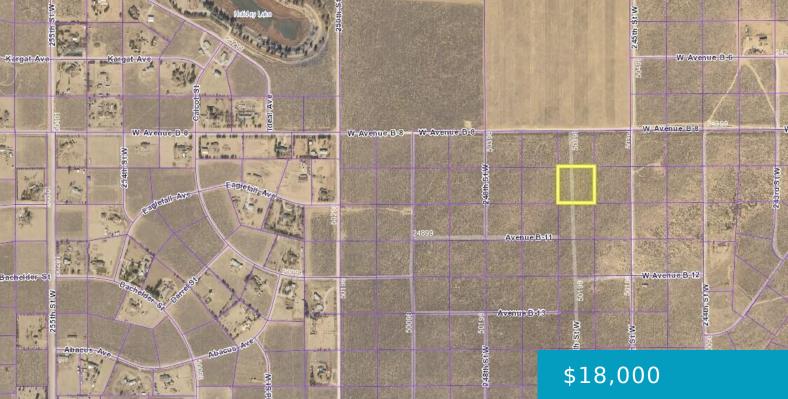

# 246TH ST W AND AVE B10, FAIRMONT, CA, 93536

https://windomrealtor.com

2.56 acre lot in the Fairmont area west of Lancaster and roughly 13.5 miles east of Interstate 5. APN 3278-015-027. Property has had a survey and corners marked. Zoned for agriculture, animals, and a home. Start your ranch. Legal access on the map off of two streets.

## Miscellaneous

| Listing Terms: Cash                | <b>Compensation Disclaimer:</b> The listing broker's offer of compensation is made only to participants of the MLS where the listing is filed. |
|------------------------------------|------------------------------------------------------------------------------------------------------------------------------------------------|
| CrossStreet: 245th St W and Ave B8 | Zoning: LCA1 21/2                                                                                                                              |