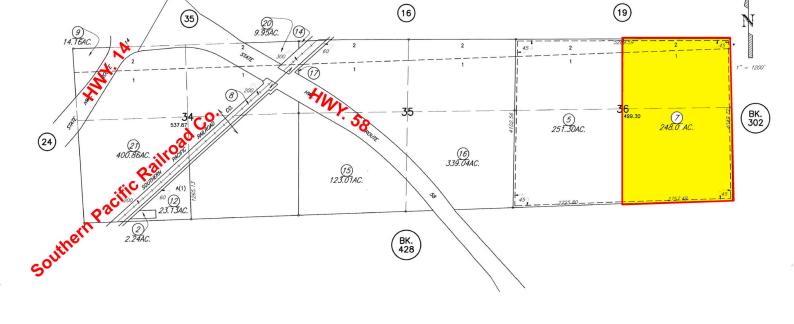

# 248, AC NE OF HWY. 58 & HWY. 14, MOJAVE, CA, 93501

https://windomrealtor.com

The listing price is for 40% share of 248+/- Acres of Vacant Industrial Land Zoned M-3 (Heavy Industrial) located Northeast of State Hwy. 58 and Hwy. 14 and Northwest of Hyundai Motor Group California Proving Ground, Mojave Air and Spaceport is to the Southwest. It has 2750' Frontage on Rosewood Blvd. and 3932' frontage on [...]

**CrossStreet:** Rosewood Blvd and 20 St.

Zoning: M-3

Laundry Features: Laundry Room

List Office Name: Rich Estate Properties