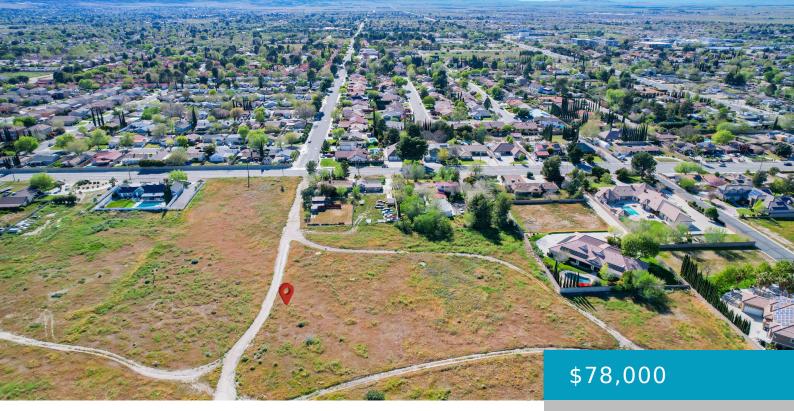

# 25, 25TH ST W & K4, LANCASTER, CA, 93536

https://windomrealtor.com

Amazing opportunity to own a superbly priced lot nestled in a serene and picturesque neighborhood! This quarter-acre gem boasts legal access via easement and sits amidst upscale residences. Whether you're looking to build your dream home or invest for the future, this land is perfect for you. Don't miss out on this fantastic deal – [...]

### **Basics**

Category: Land Bathrooms: 0 baths Lot Size Acres: 0.25 sq ft Status: Active Lot size: 0.25 sq ft County: Los Angeles