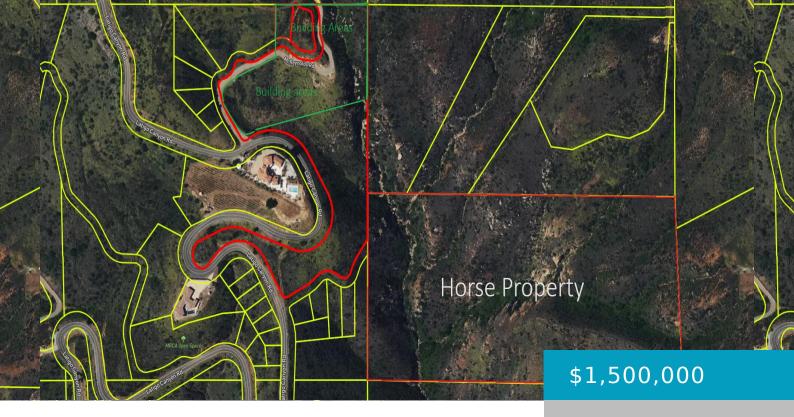

#### 2500, MCREYNOLDS, MALIBU, CA, 90265

https://windomrealtor.com

Please see the videos from the lot of this 28-acre horse property is across from the Colcanyon Estate Winery at Latigo Canyon and McReynolds Ln in Malibu. The property has at least three building sites. This property features panoramic ocean views, Catalina Island views, and beautiful views of the Santa Monica Mountains. The lot consists [...]