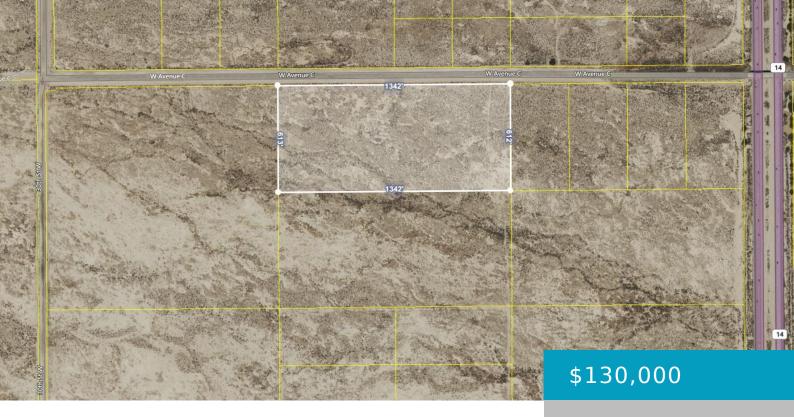

#### 2500, W AVE C, LANCASTER, CA, 93536

https://windomrealtor.com

Huge reduction! Now less than \$7,000 per acre and priced at less than the tax assessor's value! Nearly 19 acres of flat, buildable land on the westside of Lancaster, within the path of growth! This lot sits on Avenue C and has a large frontage area on this major paved street. The property is located [...]

## **Basics**

Category: Land

Bathrooms: 0 baths

Lot Size Acres: 18.86 sq ft

Status: Active

**Lot size: 18.86** sq ft

**County:** Los Angeles

the listing is filed.

CrossStreet: W Ave C / 30th

West

Zoning: LCD22\*