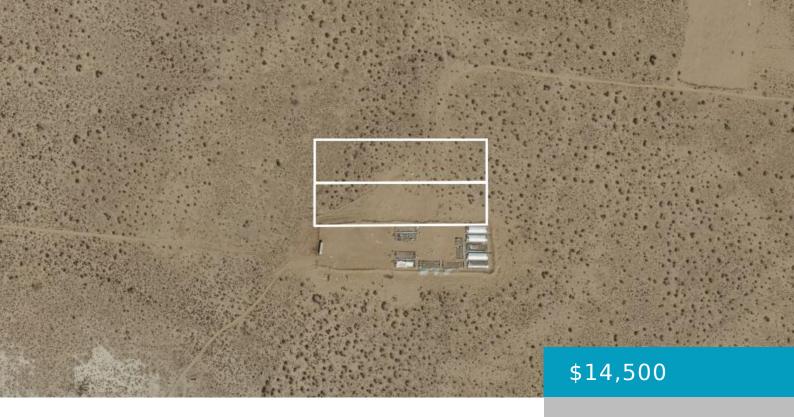

# 250TH STREET EAST & AVE. N12, PALMDALE, CA, 93591

https://windomrealtor.com

2 Parcels joined for a total of 5.09 acres on what will be 250th Street East between N-12 & N-14. Parcels 3338-021-009 & 3338-021-016

### **Basics**

Category: Land Status: Active

**Bathrooms: 0** baths **Lot size: 5.09** sq ft

**Lot Size Acres: 5.09** sq ft **County:** Los Angeles

the listing is filed.

& Ave. N-12

**CrossStreet:** 250th Street East **Zoning:** A-2 Heavy Agricultural