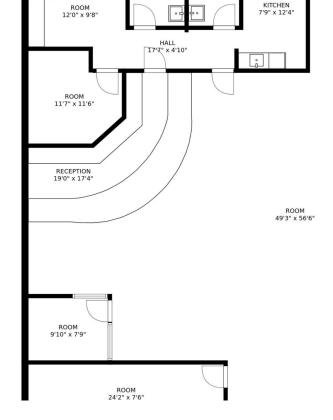

## 2531, AVE, PALMDALE, CA, 93550

https://windomrealtor.com

Base Rent to be negotiated. Former Chase Bank location. Can be split into to two units. Great foot traffic next to grocery and pharmacy

# **Building Details**

#### Call us now

Phone: (661) 609-4434

Email: jennifer@demery.wpenginepowered.com

Cooling features: Central Air

Stories: 1

**Construction Materials:** Comments, Tilt Up

Building Area Total: 3080 sq ft

Roof: Foam