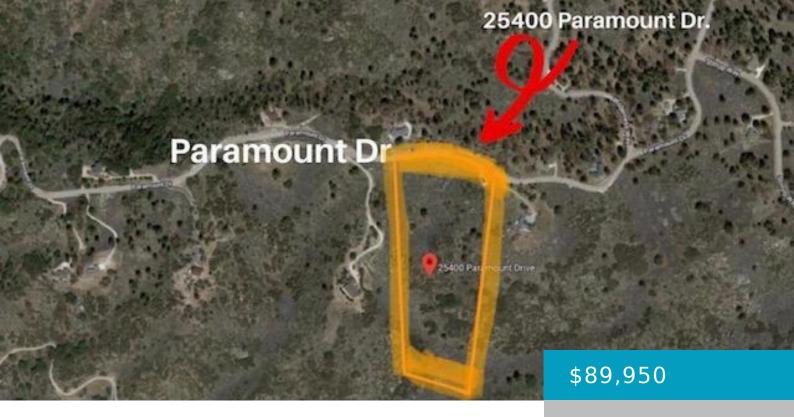

### 25400, PARAMOUNT, TEHACHAPI, CA, 93561

https://windomrealtor.com

This 15 acre land is located in the Tehachapi mountains in between Bear Mountain and the gate-guarded community of Bear Valley Springs. Total square footage is 659,062 with zoning E(10) RS. Come build your dream get away in the wilderness away from the busy city. Vacant lot, please call agent for gated access and any [...]