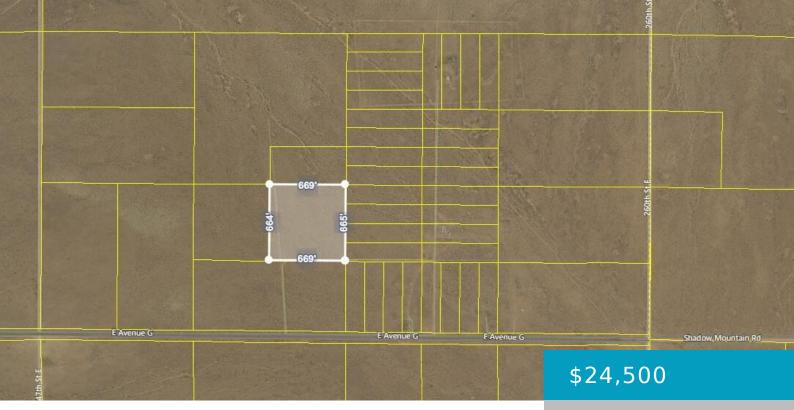

## 255 STREET E AND AVENUE F-12, LANCASTER, CA, 93535

https://windomrealtor.com

10.00 acres of rural investment land in Hi Vista /East of Lancaster. Located approx.. 5.0 miles from southern boundary of Edwards Air Force Base and Kern county and also approx. 0.50 miles west of western San Bernardino County line. Surrounding area is undeveloped land. Topography is flat. Wide, open space with awesome views. All data [...]

## Miscellaneous

| Listing Terms: Cash                      | <b>Compensation Disclaimer:</b> The listing broker's offer of compensation is made only to participants of the MLS where the listing is filed. |
|------------------------------------------|------------------------------------------------------------------------------------------------------------------------------------------------|
| <b>CrossStreet:</b> 250 St. E and Ave. G | <b>Zoning:</b> A-2-5 / RL10                                                                                                                    |